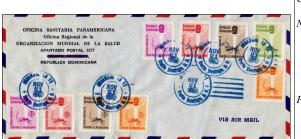

Paper: white Watermark: none Perforations: 12 Margins: clear

Design Size:

Producer:

Process:

Format: Selvage:

Quantity:

Purpose: publicize the malaria eradication campaign

Sub-topics: mosquito

Notes: \$5 million proceeds from surtax donated to W.H.O.

Price: A

558-560

CONTRA EL PALUDISMO

Checklist: unused \_\_ used \_\_ fdc \_\_

Description: imperforate

Quantity:

Notes: collect in pairs or margin singles