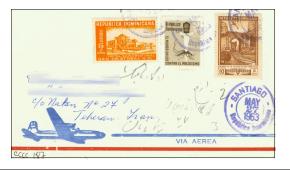

Paper: white Watermark: none Perforations: 12 Margins: clear

Design Size:

Producer:

Process:

Format: Selvage:

Quantity:

Purpose: publicize the malaria eradication campaign

Sub-topics: mosquito

Notes: \$5 million proceeds from surtax donated to W.H.O.

Price: A

558-560

CONTRA EL PALUDISMO

Checklist: unused \_\_ used \_\_ fdc \_\_

Description: imperforate

Quantity:

Notes: collect in pairs or margin singles